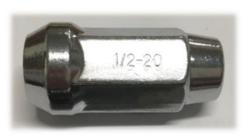

## WHEEL NUTS (BULGE TYPE) TO SUIT CARAVAN & TRAILER APPLICATIONS

Mullins Wheels have added ½" UNF Bulge Type Wheel Nuts into their wheel accessory range.

## **Features & Specifications**

- 19 mm Hex Head Industry Preferred Size
- 60° Tapered Seat Bulge Type
- 45 mm Overall Length (Spec A)
- Easier Access with Wheel Brace

Perfect for all Caravan and Trailer Applications