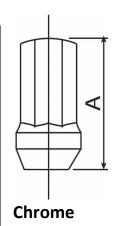

## **Features & Specifications**

- 19 mm Hex Head Industry Preferred Size
- 60° Tapered Seat Bulge Type
- 45 mm Overall Length (Spec A)
- Easier Access with Wheel Brace

Perfect for all Caravan and Trailer Applications

Available Now Caravan & Trailer Wheel Nuts

Available Now

Part Numbers: 402-205 402-205B

**Black** 